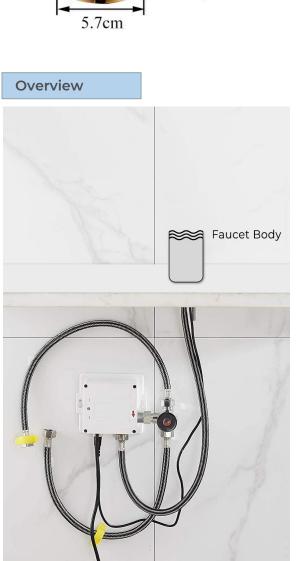

## Specs

Power: AC & DC 6V (batteries not included) Water Consumption: 0.05Mpa-0.6Mpa Detection Zone: 16-32 cm or adjustable Motor valve lifespan: up to 500000 flushes Battery lifespan: 100000 cycles Static Power Consumption: 0.36mw Working Power consumption: ≤0.5mw Inductive Opening Time: < 1 second Inductive Closing Time: < 2 second Dia.of inlet / outlet pipe: G1/2" Flux: ≥0.07L/S Power Supply: Box Transformer (BOX) Temperature Mixer: Below Deck Manual Mixing Valve (BDM) Factory Default Timeout: 30s Factory Default GPC: 0.75 Working pressure: 0.05 - 1.6 Mpa Flow Rate : 1.2 GPM / 4.5 LPM